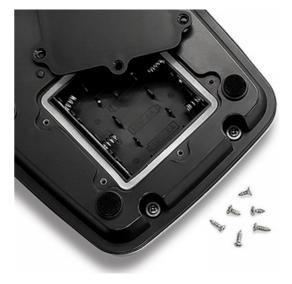

## **Specifications**

| Max Weight        | 5000 grams              |
|-------------------|-------------------------|
| Min Weight        | 2 grams                 |
| Resolution        | 1 gram                  |
| Weighing modes    | Kg, g, oz, lb           |
| Waterproof rating | IP68                    |
| Platform material | Stainless Steel         |
| Display size      | 66 (w) x 27 (H) mm      |
| Power by          | 4 x 1.5V AA Batteries   |
|                   | 9V 0.5A UK Adapter      |
| Product dimension | 199.6 (L) x 142.6 (W) x |
|                   | 46.8 (H) mm             |
| Weight            | Approx 700g (exclude    |
|                   | batteries)              |