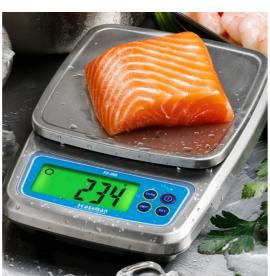

With hold function

Long-lasting weight display after weighing large items.

Units of measurement kg/g/lb:oz/oz

Updated: 10 Jan 2024