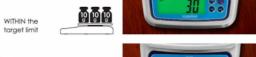

## Features:

- IP68 rating (protected from immersion in water with a depth of up to 1.5 meter or 5 feet for up to 60 mins)
- Durable design with stainless steel housing
- With removable stainless steel platform for easy cleaning
- With high/low limit alert function and backlight display in 3 colours
- Tare and hold function
- Stability indication
- Over load & low battery indication