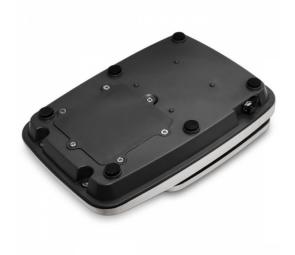

## Features:

- IP68 rating (protected from immersion in water with a depth of up to 1.5 meter or 5 feet for up to 60 mins)
- Durable design with stainless steel housing
- With removable stainless steel platform for easy cleaning
- With high/low limit alert function and backlight display in 3 colours
- Tare and hold function
- Stability indication
- Over load & low battery indication

## **Specifications**

| Max Weight        | 5000 grams              |
|-------------------|-------------------------|
| Min Weight        | 2 grams                 |
| Resolution        | 1 gram                  |
| Weighing modes    | Kg, g, oz, lb           |
| Waterproof rating | IP68                    |
| Platform material | Stainless Steel         |
| Display size      | 66 (w) x 27 (H) mm      |
| Power by          | 4 x 1.5V AA Batteries   |
|                   | 9V 0.5A UK Adapter      |
| Product dimension | 199.6 (L) x 142.6 (W) x |
|                   | 46.8 (H) mm             |
| Weight            | Approx 700g (exclude    |
|                   | batteries)              |