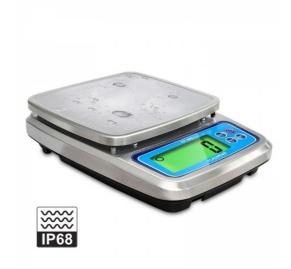

## ScaleMan YP-360B 5KG/1g Professional IP68 Waterproof Portion Control

**Weighing Scale** 

SKU: SMYP360B Manufacture Warranty period: 12 months Country of Origin: Hong Kong

## Features:

- IP68 rating (protected from immersion in water with a depth of up to 1.5 meter or 5 feet for up to 60 mins)
- Durable design with stainless steel housing
- With removable stainless steel platform for easy cleaning
- With high/low limit alert function and backlight display in 3 colours
- Tare and hold function
- Stability indication
- Over load & low battery indication

## **Specifications**

| Max Weight        | 5000 grams              |
|-------------------|-------------------------|
| Min Weight        | 2 grams                 |
| Resolution        | 1 gram                  |
| Weighing modes    | Kg, g, oz, lb           |
| Waterproof rating | IP68                    |
| Platform material | Stainless Steel         |
| Display size      | 66 (w) x 27 (H) mm      |
| Power by          | 4 x 1.5V AA Batteries   |
|                   | 9V 0.5A UK Adapter      |
| Product dimension | 199.6 (L) x 142.6 (W) x |
|                   | 46.8 (H) mm             |
| Weight            | Approx 700g (exclude    |
|                   | batteries)              |