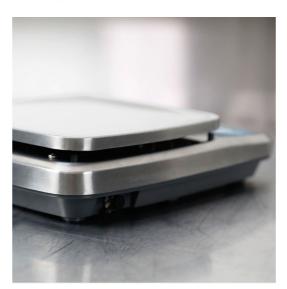

## Features:

- IP68 rating (protected from immersion in water with a depth of up to 1.5 meter or 5 feet for up to 60 mins)
- Durable design with stainless steel housing
- With removable stainless steel platform for easy cleaning
- With high/low limit alert function and backlight display in 3 colours
- Tare and hold function
- Stability indication
- Over load & low battery indication