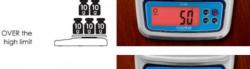

## Features:

- IP68 rating (protected from immersion in water with a depth of up to 1.5 meter or 5 feet for up to 60 mins)
- Durable design with stainless steel housing
- With removable stainless steel platform for easy cleaning
- With high/low limit alert function and backlight display in 3 colours
- Tare and hold function
- Stability indication
- Over load & low battery indication