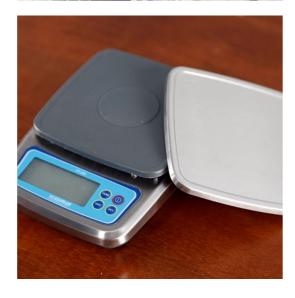

## ScaleMan YP-360B 5KG/1g Professional IP68 Waterproof Portion Control

**Weighing Scale** 

SKU: SMYP360B Manufacture Warranty period: 12 months Country of Origin: Hong Kong

## Features:

- IP68 rating (protected from immersion in water with a depth of up to 1.5 meter or 5 feet for up to 60 mins)
- Durable design with stainless steel housing
- With removable stainless steel platform for easy cleaning
- With high/low limit alert function and backlight display in 3 colours
- Tare and hold function
- Stability indication
- Over load & low battery indication