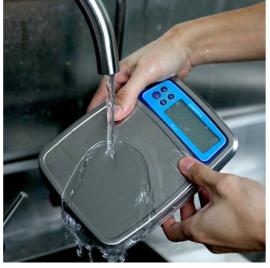

## Features:

- IP68 rating (protected from immersion in water with a depth of up to 1.5 meter or 5 feet for up to 60 mins)
- Durable design with stainless steel housing
- With removable stainless steel platform for easy cleaning
- With high/low limit alert function and backlight display in 3 colours
- Tare and hold function
- Stability indication
- Over load & low battery indication