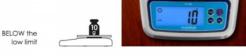

## Features:

- IP68 rating (protected from immersion in water with a depth of up to 1.5 meter or 5 feet for up to 60 mins)
- Durable design with stainless steel housing
- With removable stainless steel platform for easy cleaning
- With high/low limit alert function and backlight display in 3 colours
- Tare and hold function
- Stability indication
- Over load & low battery indication